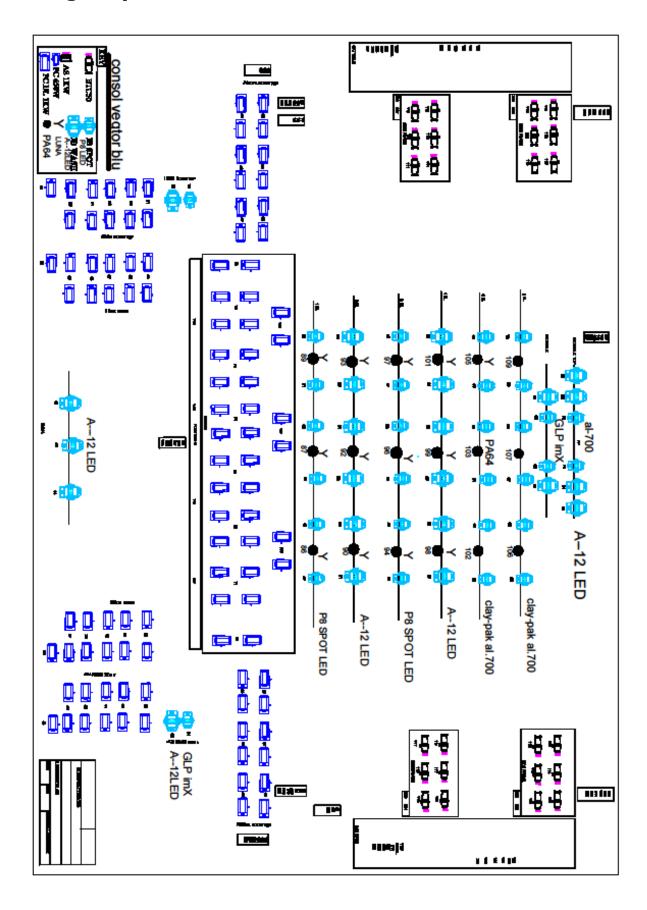

### 3.Light System

| 4.Main Stage             |     |
|--------------------------|-----|
| Number of seats          | 778 |
| Row (20)                 | 374 |
| Boxes (12)               | 48  |
| Balconies (19)           | 120 |
| l Tier (2 Rows)          | 115 |
| II Tier (2 Rows)         | 113 |
|                          |     |
| 6 Category Show by Color |     |