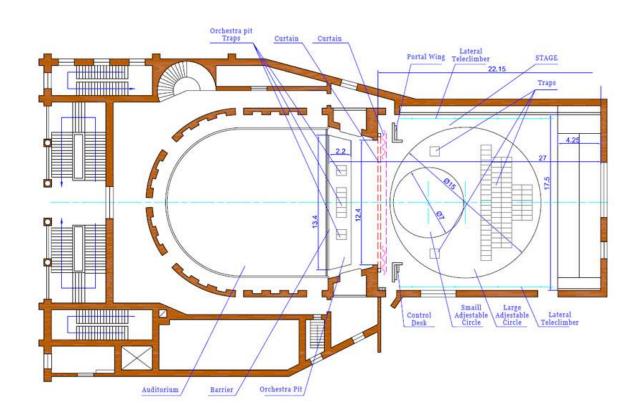

## **Main Stage TECHNICAL INFORMATION**

| 1. Stage Dimensions                 |               |
|-------------------------------------|---------------|
| Item                                | Dimension     |
| Proscenium width                    | 12.4          |
| Proscenium height                   | 11.0          |
| Plaster line to back wall           | 27.0          |
| Stage floor to fly floor            | 27.2          |
| Stage floor to loading bridge       | 23.0          |
| Stage floor to grid                 | 25.0          |
| Stage right wall to stage left wall | 17.5          |
| Orchestra pit                       | 2.2X13.4X1.85 |
| Soffit Bridge                       | 6             |
| Bars                                | 34            |

## DRAPERIES/STAGE DRESSING

1 – Black velour, fully lined, bi-parting or guillotine Main Drape