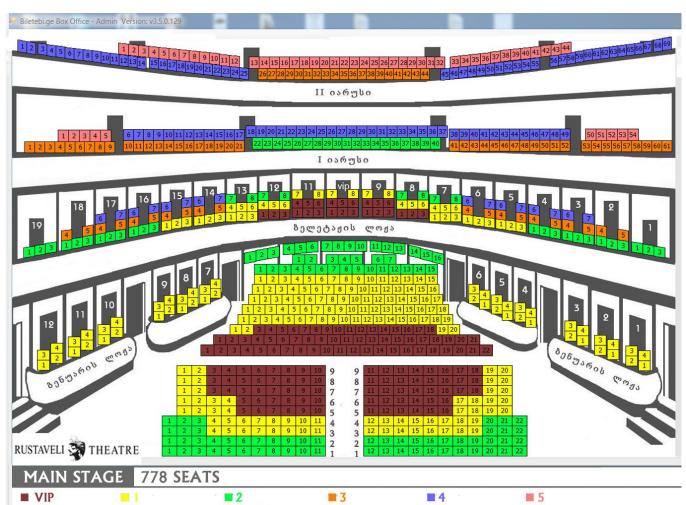

### 3.Light System

| 4.Main Stage             |     |
|--------------------------|-----|
| Number of seats          | 778 |
| Row (20)                 | 374 |
| Boxes (12)               | 48  |
| Balconies (19)           | 120 |
| l Tier (2 Rows)          | 115 |
| II Tier (2 Rows)         | 113 |
|                          |     |
| 6 Category Show by Color |     |