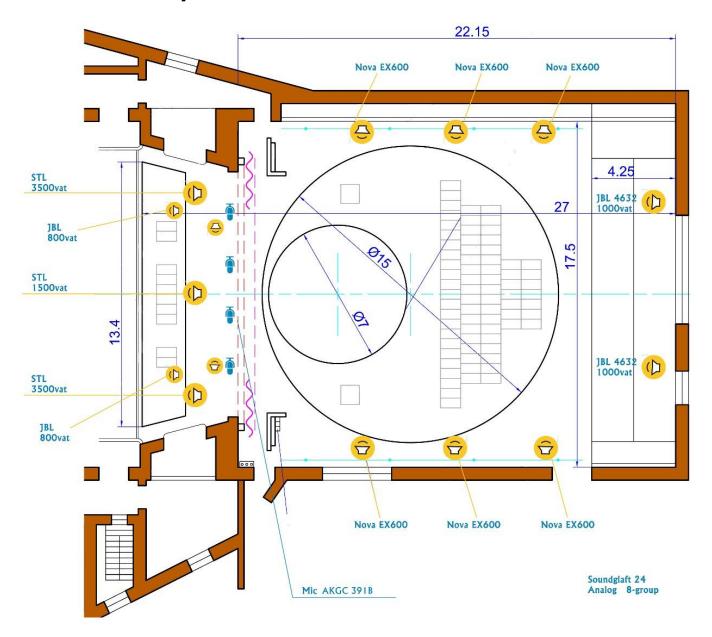

| Dimension     |
| Proscenium width                    | 12.4          |
| Proscenium height                   | 11.0          |
| Plaster line to back wall           | 27.0          |
| Stage floor to fly floor            | 27.2          |
| Stage floor to loading bridge       | 23.0          |
| Stage floor to grid                 | 25.0          |
| Stage right wall to stage left wall | 17.5          |
| Orchestra pit                       | 2.2X13.4X1.85 |
| Soffit Bridge                       | 6             |
| Bars                                | 34            |



## DRAPERIES/STAGE DRESSING

1 – Black velour, fully lined, bi-parting or guillotine Main Drape

#### **MISCELLANEOUS**

Dressing Rooms w/showers: 27

Steinway Concert Grand Piano



# 2. Sound System



### 3.Light System





| 4.Main Stage             |     |
|--------------------------|-----|
| Number of seats          | 778 |
| Row (20)                 | 374 |
| Boxes (12)               | 48  |
| Balconies (19)           | 120 |
| l Tier (2 Rows)          | 115 |
| II Tier (2 Rows)         | 113 |
|                          |     |
| 6 Category Show by Color |     |