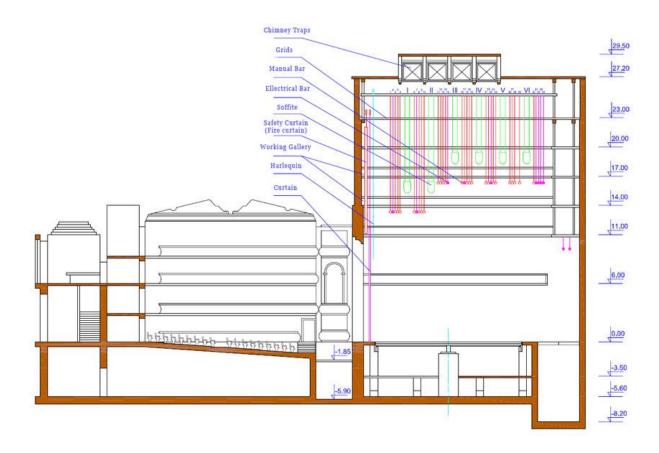

## **Main Stage TECHNICAL INFORMATION**

| 1. Stage Dimensions                 |               |
|-------------------------------------|---------------|
| Item                                | Dimension     |
| Proscenium width                    | 12.4          |
| Proscenium height                   | 11.0          |
| Plaster line to back wall           | 27.0          |
| Stage floor to fly floor            | 27.2          |
| Stage floor to loading bridge       | 23.0          |
| Stage floor to grid                 | 25.0          |
| Stage right wall to stage left wall | 17.5          |
| Orchestra pit                       | 2.2X13.4X1.85 |
| Soffit Bridge                       | 6             |
| Bars                                | 34            |